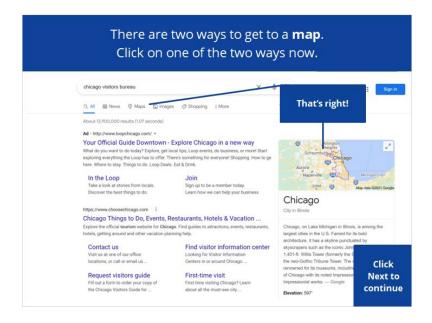

#### There are two ways to get to a **map**. Click on one of the two ways now.

There are two ways to get to a map. Click on one of the two areas now. Click on the hint button if you need help.